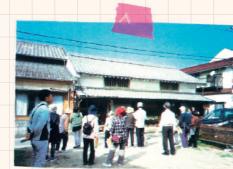

キレイなタ日になるまでできまた!! オレンシでが残らなってきたところで たくさんシャッターをきってもういました。

伊ラ市のことを矢のりたくて、君中まち あるきツアーに参か口。かイドの役本 さん… ありかでとうございました。

せいんるが本馬でして書きたかったので 海園窯のシーサーブにりも家族であしみた。の 土さわるのきもちよかった。

いつもにこにこ

伊予市在住的全国版画家、イラストレーター村上干彩さんか" 主催している「豊国寺か寺市」は春と秋の2回開催。 ||完成"//